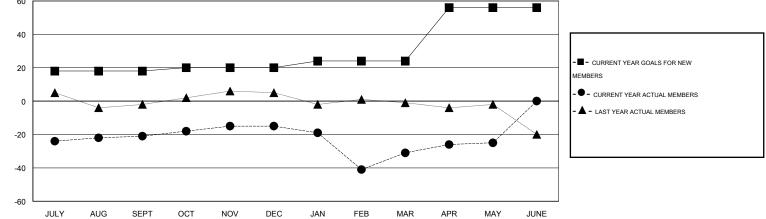

## LOCATION NEW YORK

GMT CA 1

| Clubs         |                  |                  |                  | Members          |               |                    |                                     |                    |                  |
|---------------|------------------|------------------|------------------|------------------|---------------|--------------------|-------------------------------------|--------------------|------------------|
|               | RESUL            | TS FOR 2015-2016 | i                |                  |               | RESU               | JLTS FOR 2015-2016                  |                    |                  |
| QUARTER       | NEW CLUB<br>GOAL | NEW CLUBS        | DROPPED<br>CLUBS | NET<br>GAIN/LOSS | QUARTER       | NEW MEMBER<br>GOAL | CHARTER AND<br>NEW MEMBERS<br>ADDED | DROPPED<br>MEMBERS | NET<br>GAIN/LOSS |
| JULY/AUG/SEPT | 1                | 0                | 0                | 0                | JULY/AUG/SEPT | 18                 | 12                                  | 33                 | -21              |
| OCT/NOV/DEC   | 0                | 0                | 0                | 0                | OCT/NOV/DEC   | 2                  | 24                                  | 18                 | 6                |
| JAN/FEB/MAR   | 0                | 0                | 0                | 0                | JAN/FEB/MAR   | 4                  | 30                                  | 46                 | -16              |
| APR/MAY/JUNE  | 1                | 0                | 0                | 0                | APR/MAY/JUNE  | 32                 | 17                                  | 11                 | 6                |