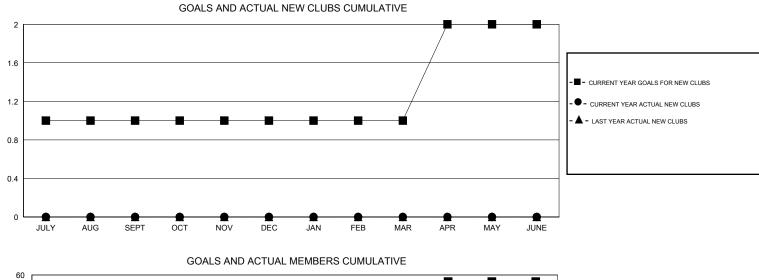

## LOCATION NEW YORK

GMT CA 1

| Clubs         |                  |                  |                  | Members          |               |                    |                                     |                    |                  |
|---------------|------------------|------------------|------------------|------------------|---------------|--------------------|-------------------------------------|--------------------|------------------|
|               | RESUL            | TS FOR 2015-2016 | i                |                  |               | RESU               | JLTS FOR 2015-2016                  |                    |                  |
| QUARTER       | NEW CLUB<br>GOAL | NEW CLUBS        | DROPPED<br>CLUBS | NET<br>GAIN/LOSS | QUARTER       | NEW MEMBER<br>GOAL | CHARTER AND<br>NEW MEMBERS<br>ADDED | DROPPED<br>MEMBERS | NET<br>GAIN/LOSS |
| JULY/AUG/SEPT | 1                | 0                | 0                | 0                | JULY/AUG/SEPT | 18                 | 12                                  | 33                 | -21              |
| OCT/NOV/DEC   | 0                | 0                | 0                | 0                | OCT/NOV/DEC   | 2                  | 24                                  | 18                 | 6                |
| JAN/FEB/MAR   | 0                | 0                | 0                | 0                | JAN/FEB/MAR   | 4                  | 30                                  | 46                 | -16              |
| APR/MAY/JUNE  | 1                | 0                | 0                | 0                | APR/MAY/JUNE  | 32                 | 17                                  | 11                 | 6                |